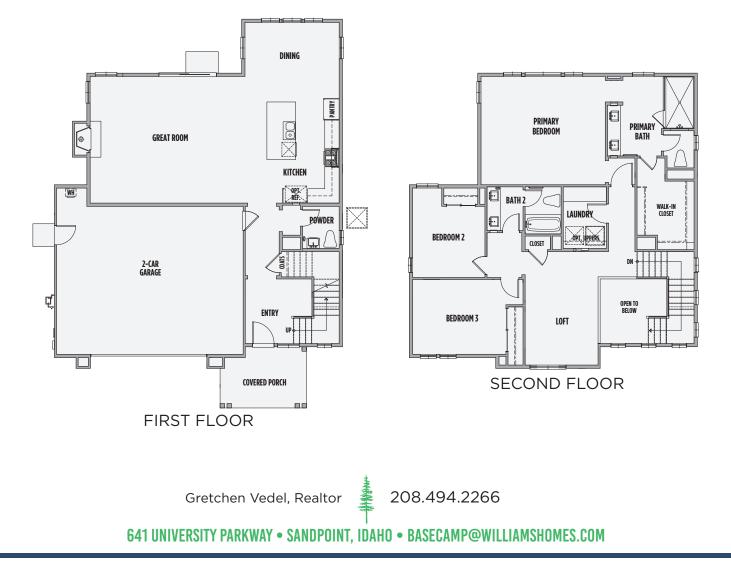

**f** 

2,314 Approx Sq Ft • 3 Bedrooms • 2.5 Baths

All information provided herein, including floorplans, renderings, square footages, home features, site plan, and community amenities, is Preliminary and subject to change without prior notice or obligation. Floorplans and renderings are artists' conception and not necessarily to exact scale. Copyright © 2023 Williams Homes. All rights reserved. Equal Housing Opportunity.