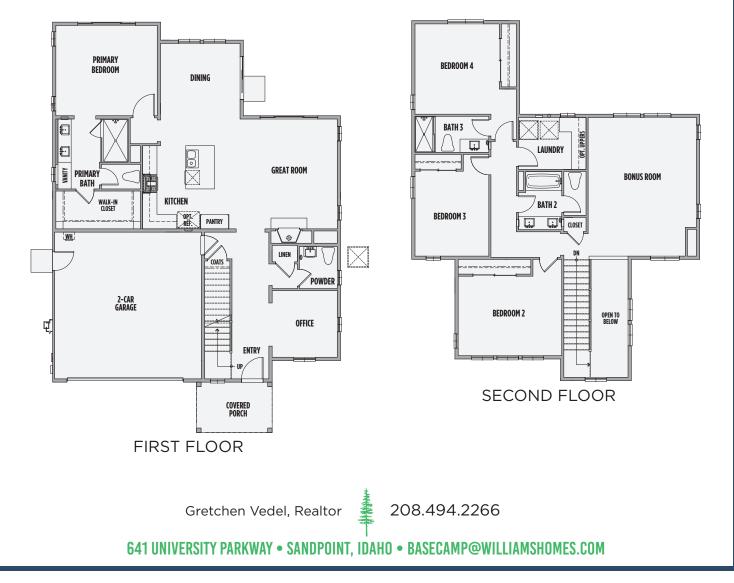

Ð

2,561 Approx Sq Ft • 4 Bedrooms • 3 Baths

All information provided herein, including floorplans, renderings, square footages, home features, site plan, and community amenities, is Preliminary and subject to change without prior notice or obligation. Floorplans and renderings are artists' conception and not necessarily to exact scale. Copyright © 2023 Williams Homes. All rights reserved. Equal Housing Opportunity.