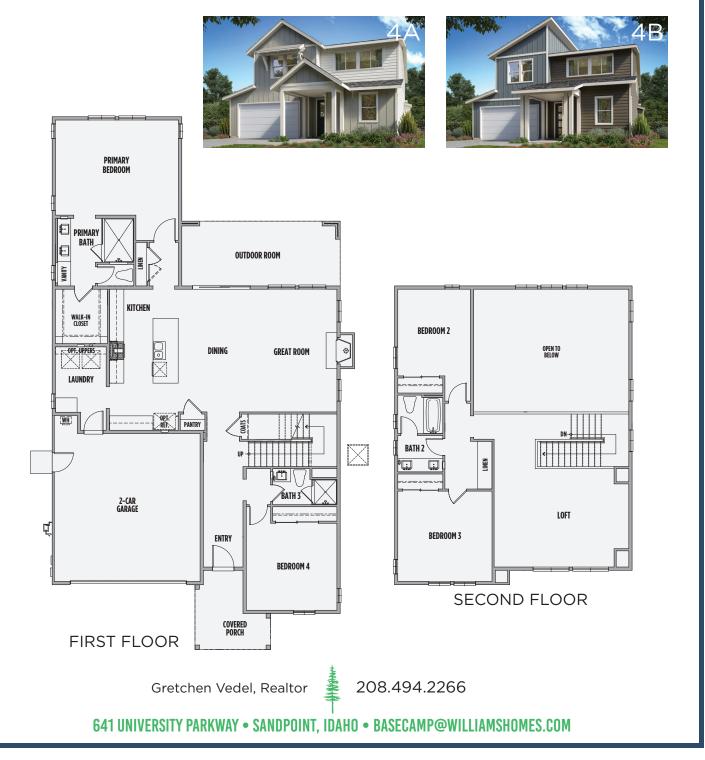

Ð

2,548 Approx Sq Ft • 4 Bedrooms • 3.5 Baths

All information provided herein, including floorplans, renderings, square footages, home features, site plan, and community amenities, is Preliminary and subject to change without prior notice or obligation. Floorplans and renderings are artists' conception and not necessarily to exact scale. Copyright © 2023 Williams Homes. All rights reserved. Equal Housing Opportunity.