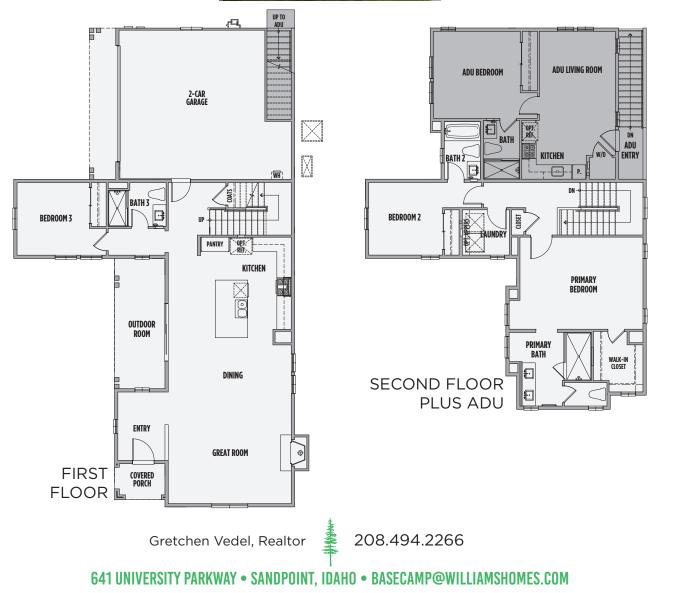

1,917 Approx Sq Ft • 3 Bedrooms • 3 Baths 487Approx Sq Ft • 1 Bedroom • 1 Bath ADU

All information provided herein, including floorplans, renderings, square footages, home features, site plan, and community amenities, is Preliminary and subject to change without prior notice or obligation. Floorplans and renderings are artists' conception and not necessarily to exact scale. Copyright © 2023 Williams Homes. All rights reserved. Equal Housing Opportunity.